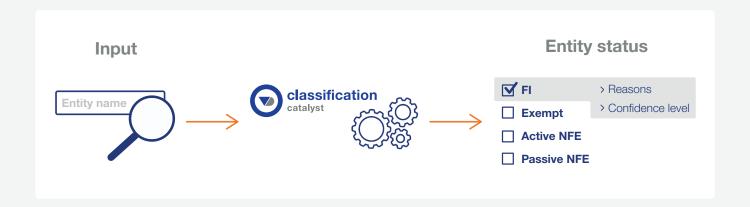

# Classification Catalyst does the hard work for you

It's difficult to determine an entity's status and whether you need to apply regulatory checks. To simplify this process, we've built Classification Catalyst. It determines an entity's status for FATCA, CRS and other regulatory reporting in seconds.

#### Simple, but powerful

Search for an entity on Classification Catalyst and it instantly tells you if you need to do regulatory reporting on it, as well as which category it falls into:

- Financial institutions
- Active non-financial institutions
- Passive non-financial institutions

- Class scores for FATCA and CRS, as well as reasons and confidence levels
- A number of unique identifiers
- Financial ratio values
- NACE and SIC codes, status and description
- The entity's ultimate global owner