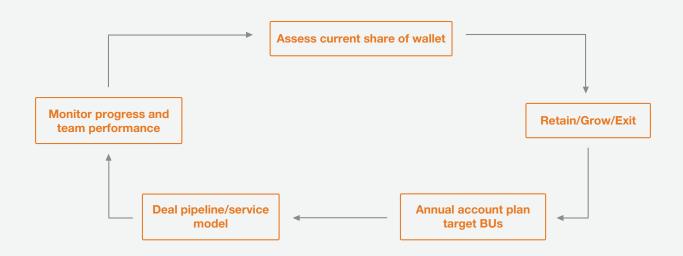

- get a clearer picture of markets and your client's total market portfolio, using the flexible search criteria to tailor your own market assessment
- get a better understanding of your share of a company's banking wallet
- assess whether you have a fair share of the wallet –
  a balanced mix of product and services compared to
  other banks, and make sure your regulatory capital
  allocation is correct
- allocate your resources to the most appropriate areas for opportunity
- access ready-made wallet estimates, liberating your time to plan and sell more efficiently and use consistent values across the bank
- get a better picture of where you should be looking to grow, exit or retain business and prioritize your capital resources